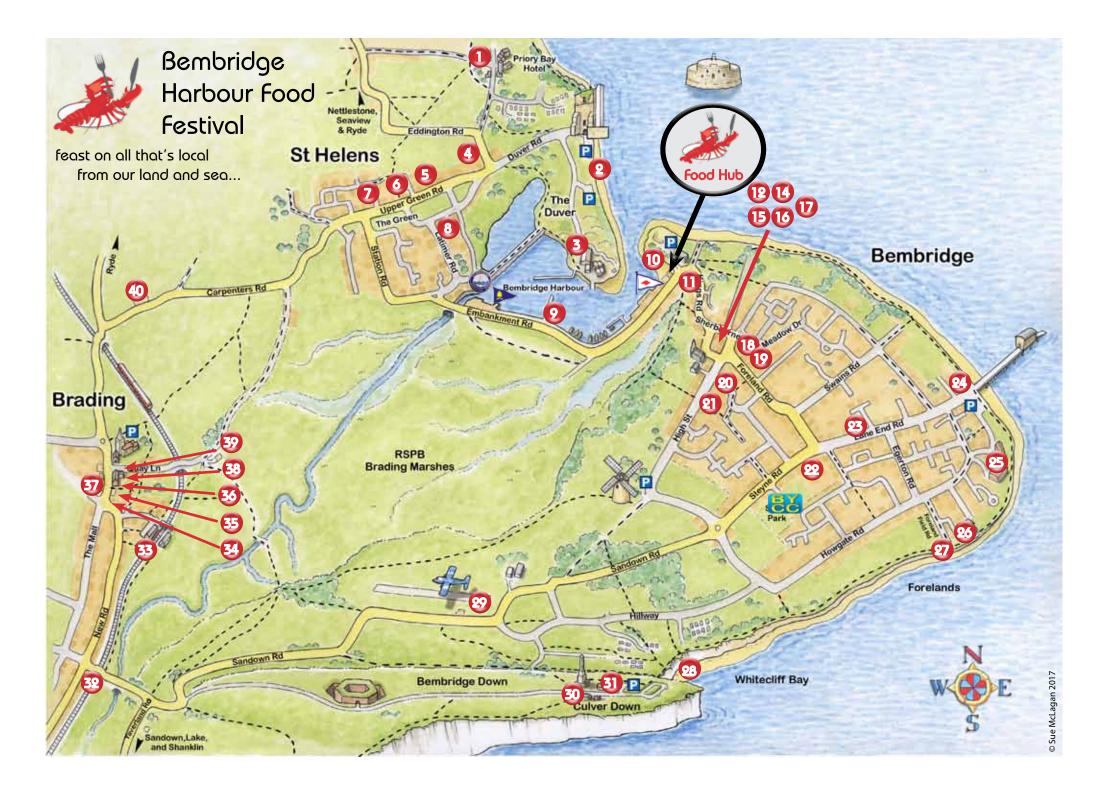

## The East Wight has so many great places to eat – after the Food Festival do give one a try....

| 1  | The Priory Bay Hotel       |
|----|----------------------------|
| 2  | Baywatch on the Beach      |
| 3  | Ralvins                    |
| 4  | Solent View                |
| 5  | Ganders Restaurant         |
| 6  | The Vine Inn               |
| 7  | Popples Coffee Shop        |
| 8  | Dan's Kitchen              |
| 9  | The Best Dressed Crab      |
| 10 | Tollgate                   |
| 11 | The Pilot Boat Inn         |
| 12 | Lu Shan Chinese Restaurant |
| 14 | Fox's Restaurant           |
| 15 | Shed Bembridge             |
| 16 | The Farm Shop              |
|    |                            |

| 17 | Bembridge Bakery      |
|----|-----------------------|
| 18 | Lockslane             |
| 19 | Regal Fish & Chips    |
| 20 | Jade Garden           |
| 21 | The Old Village Inn   |
| 22 | The Spinnaker         |
| 23 | Crumbs                |
| 24 | Lifeboat View         |
| 25 | Bembridge Coast Hotel |
| 26 | Crab & Lobster Inn    |
| 27 | The Beach Hut         |
| 28 | The Wonky Café        |
| 29 | The Propeller Inn     |
| 30 | Culver Café           |
| 31 | The Culver Haven Inn  |

| 32  | The Yarbridge Inn                                           |
|-----|-------------------------------------------------------------|
| 33  | Brading Station tea room                                    |
| 34  | The Wheatsheaf Inn                                          |
| 35  | Brothers of Brading                                         |
| 36  | The Bugle Inn                                               |
| 37  | The Kynges Well at Brading                                  |
| 38  | Heima                                                       |
| 39  | The Courtyard Coffee Shop Rectory Mansion                   |
| 40  | The Oasis Coffee Shop                                       |
| вас | Bembridge Angling Club                                      |
|     | Brading Haven Yacht Club                                    |
|     | Bembridge Sailing Club                                      |
|     | 33<br>34<br>35<br>36<br>37<br>38<br>39<br>40<br>BAC<br>BHYC |

BYCC Steyne Park